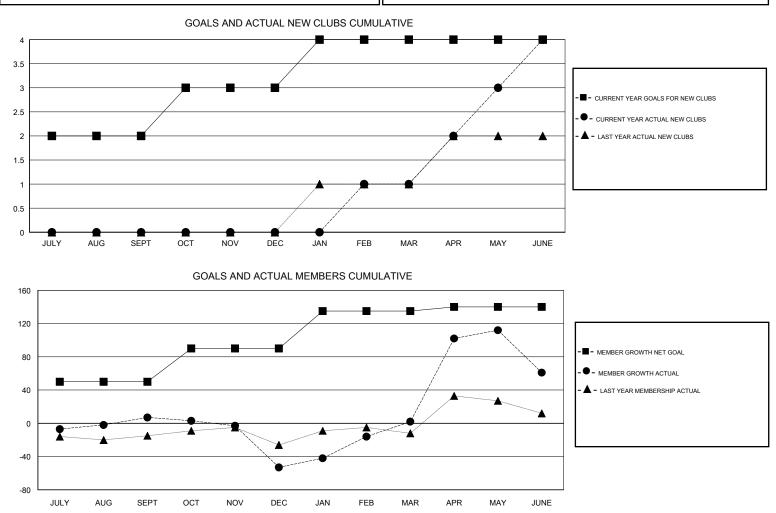

## LOCATION NEW JERSEY

GMT CA

| Clubs         |               |             |               | Members               |                           |                         |                                                    |  |
|---------------|---------------|-------------|---------------|-----------------------|---------------------------|-------------------------|----------------------------------------------------|--|
|               | RESULTS FOR   | R 2018-2019 |               | RESULTS FOR 2018-2019 |                           |                         |                                                    |  |
| QUARTER       | NEW CLUB GOAL | NEW CLUBS   | DROPPED CLUBS | QUARTER               | MEMBER GROWTH NET<br>GOAL | MEMBER GROWTH<br>ACTUAL | DROPPED<br>MEMBERS ACTUAL<br>(including transfers) |  |
| JULY/AUG/SEPT | 2             | 0           | 1             | JULY/AUG/SEPT         | 50                        | 38                      | 23                                                 |  |
| OCT/NOV/DEC   | 1             | 0           | 2             | OCT/NOV/DEC           | 40                        | 17                      | 74                                                 |  |
| JAN/FEB/MAR   | 1             | 1           | 0             | JAN/FEB/MAR           | 45                        | 95                      | 22                                                 |  |
| APR/MAY/JUNE  | 0             | 3           | 2             | APR/MAY/JUNE          | 5                         | 194                     | 131                                                |  |